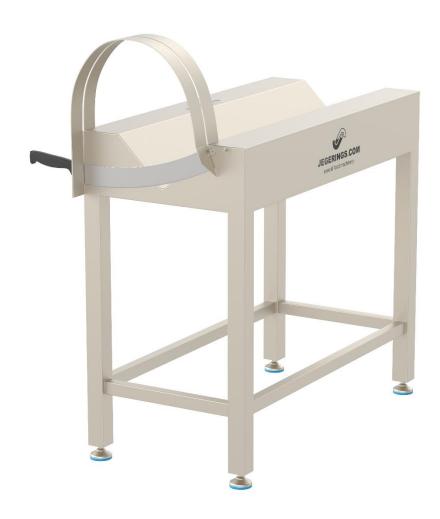

#### **Vegetable Root Crop Topper RCT-M**

The root crop topper RCT-M tops or cuts in half root crops with minimal force. Examples of these products are celeriac, pumpkin, white cabbage, red cabbage, cassava, and turnip. The RCT-M is perfectly suited for even the hardest products.

### **Cutting vegetables and fruits**

The product is placed in the V-shape of the table so the product will stay in its place. Subsequently the product will be topped or halved by bringing the knife down. Because of the leverage of the knife this will require relatively little force.