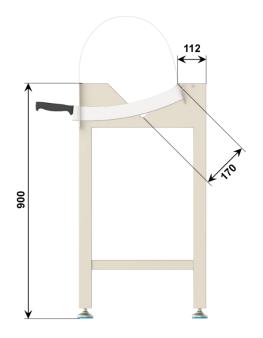

4 ABNA 0454 7116 70 ABNANL2A NL 8628 32 251 B01 83330925



#### **Vegetable Root Crop Topper RCT-M**

The root crop topper RCT-M tops or cuts in half root crops with minimal force. Examples of these products are celeriac, pumpkin, white cabbage, red cabbage, cassava, and turnip. The RCT-M is perfectly suited for even the hardest products.

### **Cutting vegetables and fruits**

The product is placed in the V-shape of the table so the product will stay in its place. Subsequently the product will be topped or halved by bringing the knife down. Because of the leverage of the knife this will require relatively little force.

#### **Technical data**

| Dimensions | 1050 x 590 x 1070 mm  |
|------------|-----------------------|
| Weight     | 31 kg including knife |

# **Dimensional drawing**