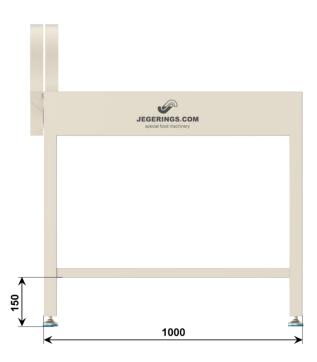

ABNA 0454 7116 70 ABNANL2A NL 8628 32 251 B01 83330925



#### **Vegetable Root Crop Topper RCT-M**

The root crop topper RCT-M tops or cuts in half root crops with minimal force. Examples of these products are celeriac, pumpkin, white cabbage, red cabbage, cassava, and turnip. The RCT-M is perfectly suited for even the hardest products.

### **Cutting vegetables and fruits**

The product is placed in the V-shape of the table so the product will stay in its place. Subsequently the product will be topped or halved by bringing the knife down. Because of the leverage of the knife this will require relatively little force.

#### **Technical data**

| Dimensions | 1050 x 590 x 1070 mm  |
|------------|-----------------------|
| Weight     | 31 kg including knife |

# **Dimensional drawing**